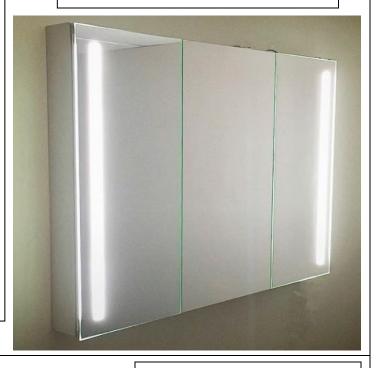

## **LED MEDICINE CABINET**

MODEL#: PHA 4530-3D (1)

#### **FEATURES:**

- 15+15+15 X 30" FULLY MIRRORED DOORS.
- THREE ADJUSTABLE 3/8" THICK HIGH POLISHED GLASS SHELVES.
- INFINITELY ADJUSTABLE SHELVING WITH LOCKDOWN MECHANISM (NO HOLES IN CABINET).
- 6000K (COOL WHITE) OR 3500K (WARM WHITE).
- BRIGHTNESS: 3300 LUMENS.
- JUNCTION BOX INCLUDED.
- 165-DEGREE PROPRIETARY SOFT CLOSE HEAVY DUTY HINGES.
- LEFT DOOR HINGED RIGHT,
  CENTER AND RIGHT DOORS
  HINGED LEFT AS A STANDARD.
- FULL GASKET BEHIND DOOR.
- HIGH RESOLUTION SILVER PLATE GLASS MIRRORS FRONT, BACK OF DOOR AND BACK WALL.
- BACK WALL MIRROR FULLY SEALED.

#### **MIRROR FINISHES:**

FLAT POLISHED EDGE

**OVERALL SIZE DIMENSION:** 45" WIDE X 30" HIGH X 5 3/16" DEEP

ROUGH OPENING DIMENSION: 44 3/8" WIDE X 29 3/8" HIGH X 4" DEEP

DOOR THICKNESS: 1 3/16"